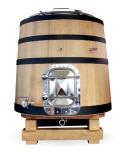

## THE ERGONOMIC CASK, SAFE & QUALITATIVE

The Ergonomic cask is a cylindrical-conical cask that positions all drain, service valves and bung hole in the front of the cask, enhancing worker safety and efficiency.

#### ADVANTAGES:

- Working comfort
- Reduces risk of accidental losses through leaks
- Solid construction
- Qualitative: enhanced ease of processing and cleaning
- Economical and Ecological: time saver, water conservation

### AWARDS:

Citation au Palmarès de l'Innovation

Round or oval cask capacities: from 10 to 110  $\ensuremath{\text{hL}}$ 

Truncated vat capacities: from 10 to 110 hL

Origin: French oak - Two oak qualities: Square-edged timber and Unedged-timber Toasts: toast by Light or Medium radiation

Array of available equipment: doors, thermo-regulation, hatch, etc.

Product benefit: Durability, superior product quality.

FIND OUT MORE

FOR ADDITIONAL INFORMATION, ASK FOR OUR "LARGE CONTAINERS" KIT

CHARACTERISTICS