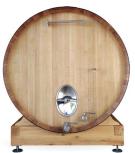

## THE ERGONOMIC CASK, SAFE & QUALITATIVE

The Ergonomic cask is a cylindrical-conical cask that positions all drain, service valves and bung hole in the front of the cask, enhancing worker safety and efficiency.

#### ADVANTAGES:

- Working comfort
- Reduces risk of accidental losses through leaks
- Solid construction
- Qualitative: enhanced ease of processing and cleaning
- Economical and Ecological: time saver, water conservation

### AWARDS:

Citation au Palmarès de l'Innovation

Round or oval cask capacities: from 10 to 110  $\ensuremath{\text{hL}}$ 

Truncated vat capacities: from 10 to 110 hL

Origin: French oak - Two oak qualities: Square-edged timber and Unedged-timber Toasts: toast by Light or Medium radiation

Array of available equipment: doors, thermo-regulation, hatch, etc.

Product benefit: Durability, superior product quality.

FIND OUT MORE

FOR ADDITIONAL INFORMATION, ASK FOR OUR "LARGE CONTAINERS" KIT

CHARACTERISTICS