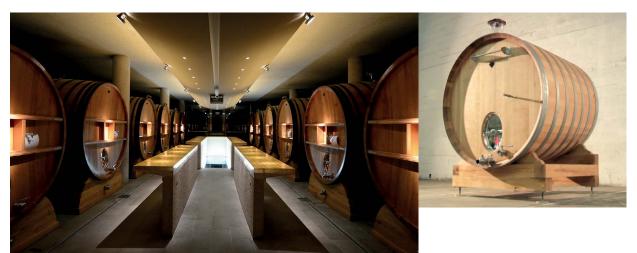

## THE ERGONOMIC CASK, SAFE & QUALITATIVE

The Ergonomic cask is a cylindrical-conical cask that positions all drain, service valves and bung hole in the front of the cask, enhancing worker safety and efficiency.

#### ADVANTAGES:

- Working comfort
- Reduces risk of accidental losses through leaks
- Solid construction
- Qualitative: enhanced ease of processing and cleaning
- Economical and Ecological: time saver, water conservation

### AWARDS:

Citation au Palmarès de l'Innovation

Round or oval cask capacities: from 10 to 110  $\ensuremath{\text{hL}}$ 

Truncated vat capacities: from 10 to 110 hL

Origin: French oak - Two oak qualities: Square-edged timber and Unedged-timber Toasts: toast by Light or Medium radiation

Array of available equipment: doors, thermo-regulation, hatch, etc.

Product benefit: Durability, superior product quality.

FIND OUT MORE

FOR ADDITIONAL INFORMATION, ASK FOR OUR "LARGE CONTAINERS" KIT

CHARACTERISTICS