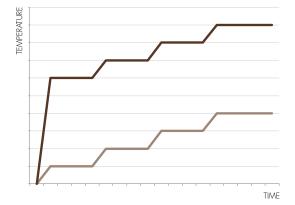

#### GRADUAL

The Vicard Group offers seven gradual toasts starting between 140 and 200°C (see the adjacent examples).

.....