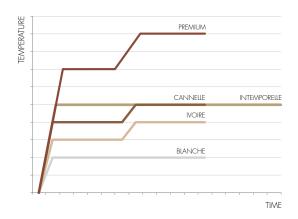

## A MOSAIC OF AROMAS AND TASTES

With our unique molecular cooking system, the Vicard Group offers a selection of four categories of consistent and reproducible toasts (Traditional, Long, Gradual, Innovative & Premium).

The different toasting profiles were developed with the goal of mastering the expectations of our clients regarding precision and is based on the equation of "selection of raw material  $\cdot$  toast  $\cdot$  wine  $\cdot$  aging period".

#### TRADITIONAL AND LONG





#### GRADUAL



The Vicard Group offers seven gradual toasts starting between 140 and 200°C (see the adjacent examples).

.....

### INNOVATIVE & PREMIUM











# TOASTS

our different profiles



GROUPE