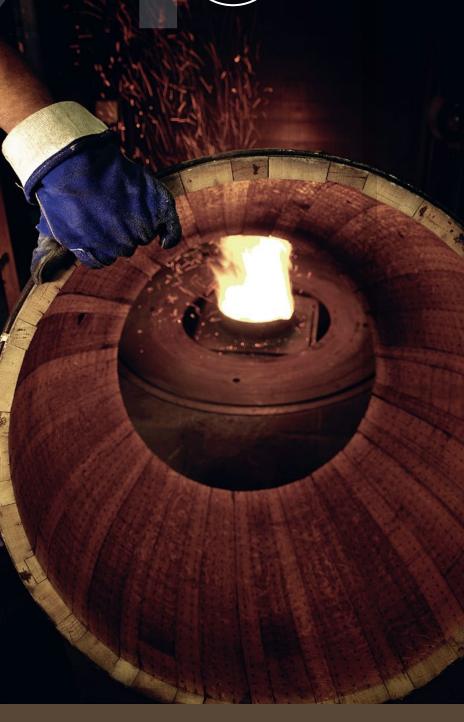

## A MOSAIC OF AROMAS AND TASTES

With our unique molecular cooking system, the Vicard Group offers a selection of four categories of consistent and reproducible toasts (Traditional, Long, Gradual, Innovative & Premium).

The different toasting profiles were developed with the goal of mastering the expectations of our clients regarding precision and is based on the equation of "selection of raw material  $\cdot$  toast  $\cdot$  wine  $\cdot$  aging period".

#### GRADUAL

The Vicard Group offers seven gradual toasts starting between 140 and 200°C (see the adjacent examples).

.....