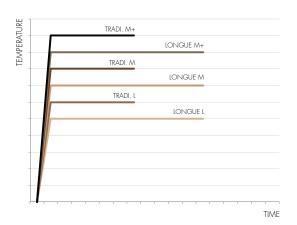

## A MOSAIC OF AROMAS AND TASTES

With our unique molecular cooking system, the Vicard Group offers a selection of four categories of consistent and reproducible toasts (Traditional, Long, Gradual, Innovative & Premium).

The different toasting profiles were developed with the goal of mastering the expectations of our clients regarding precision and is based on the equation of "selection of raw material  $\cdot$  toast  $\cdot$  wine  $\cdot$  aging period".

#### TRADITIONAL AND LONG





#### GRADUAL



The Vicard Group offers seven gradual toasts starting between 140 and 200°C (see the adjacent examples).

.....

### INNOVATIVE & PREMIUM











# TOASTS

our different profiles



GROUPE